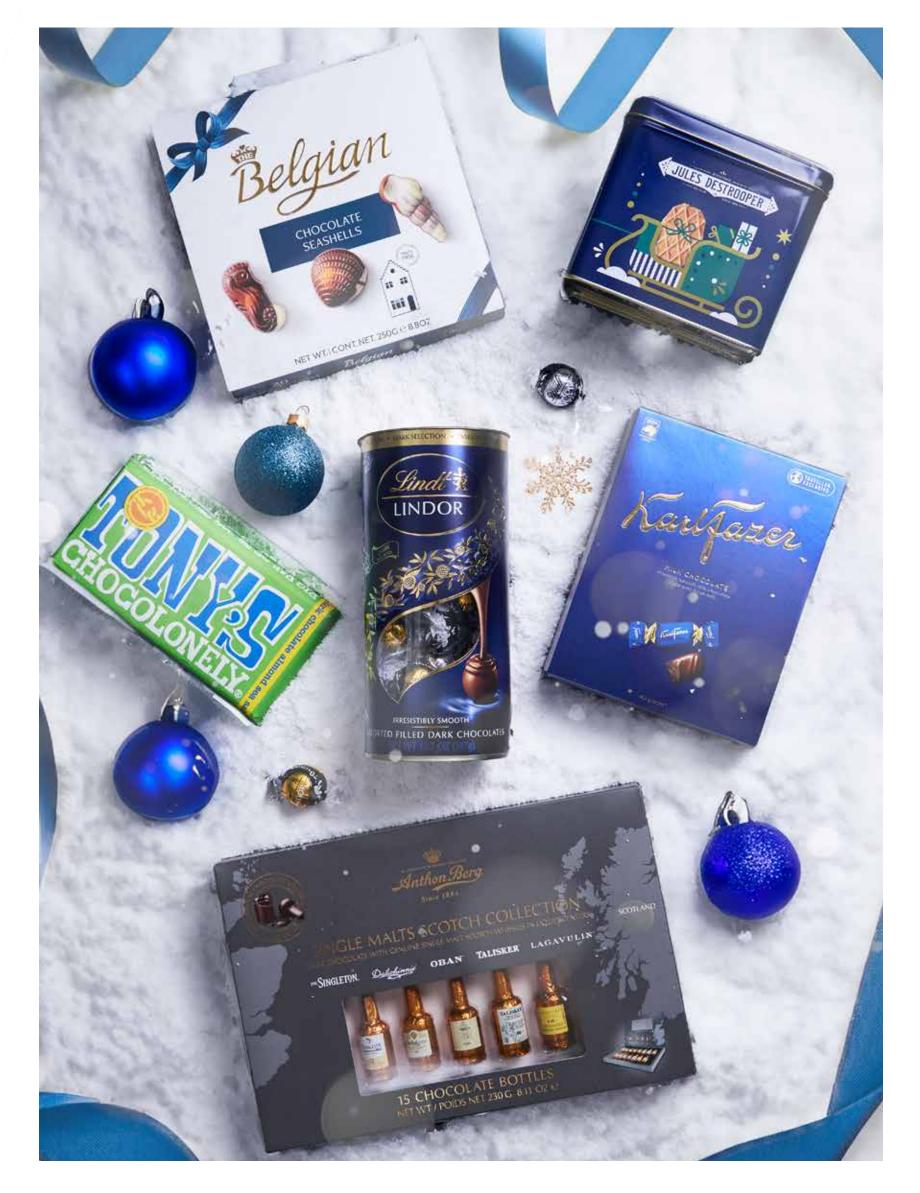

Clockwise from bottom:

Anthon Berg Single Malts Scotch Collection 230g \$29.70, Tony's Chocolonely Dark Chocolate Almond Seasalt 240g \$14.80, The Belgian Seashells 250g \$14.60, Jules Destrooper Christmas Tin 233g \$24.30, Karl Fazer 295g \$20, Lindt Lindor Tube Assorted Dark 387g \$50.30