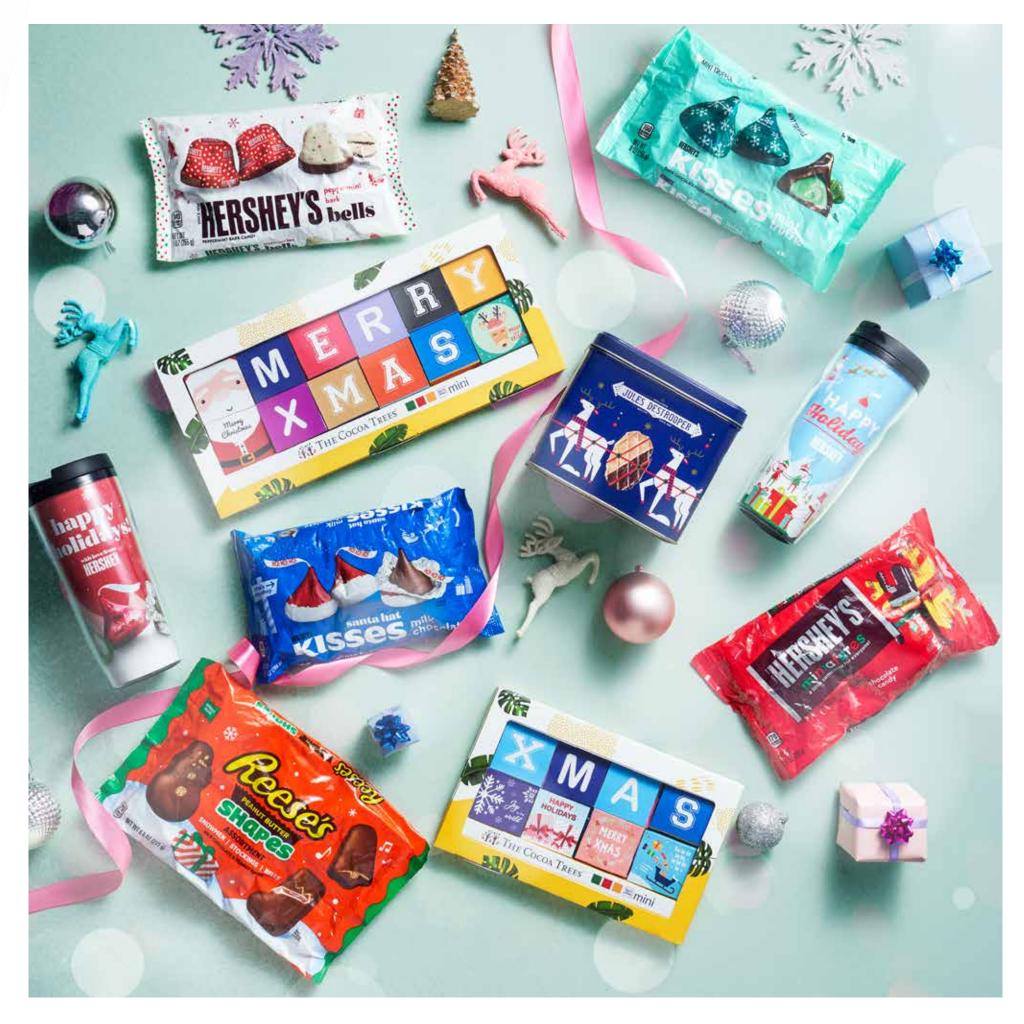

### Stocking Stuffers Under \$20

Clockwise from bottom left:

Reeses Peanut Butter Snack 272g \$17.90, Hershey's Kisses Christmas Tumblers, Hershey's Kisses Milk Chocolate Santa Hat 286g \$17.20, Personalise a Ritter Sport Mini Gift Box 12pc \$14.90, Hershey's Peppermint Dark Bells 255g \$17.20,

Hershey's Kisses Dark Chocolate Mint Truffle 255g \$17.20, Ritter Sport Mini Gift Box 8pc \$10.90, Jules Destrooper Tin 150g \$19.80, Hershey's Miniatures Assorted 280g \$17.20

Clockwise from bottom left: Valrhona 32 Chocolate Squares Dark & Milk 160g \$39.90, Neuhaus Milk Chocolate 265g \$77.70, Merci Finest Assortment 400g \$27.60, Leonidas Heritage Box Dark Assortment 270g \$52.90, Lindt Lindor Gift Box Milk 287g \$44.20, Hawaiian Host Founder Collection Honey Coated Macadamia 198g