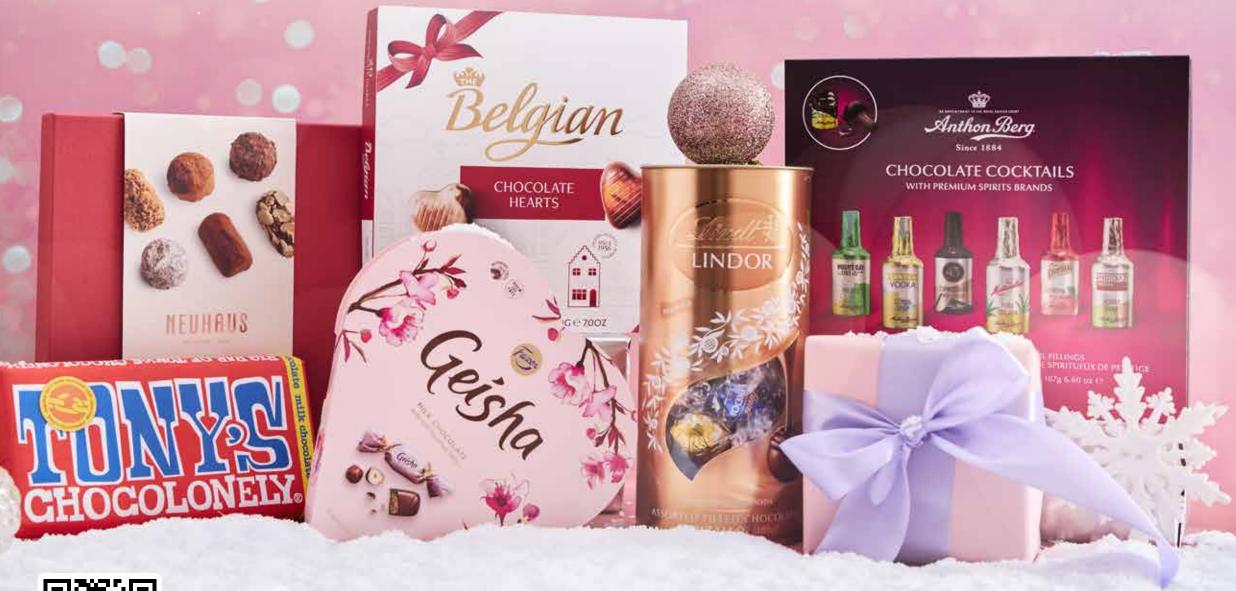

21

Clockwise from bottom left:
Geisha Heart 225g \$24.30, Neuhaus Truffle Collection 184g \$58.90,
Anthon Berg Chocolate Cocktails 187g \$23.30, The Belgian Hearts 200g \$14.60,
Lindt Lindor Tube Assorted 400g \$50.30