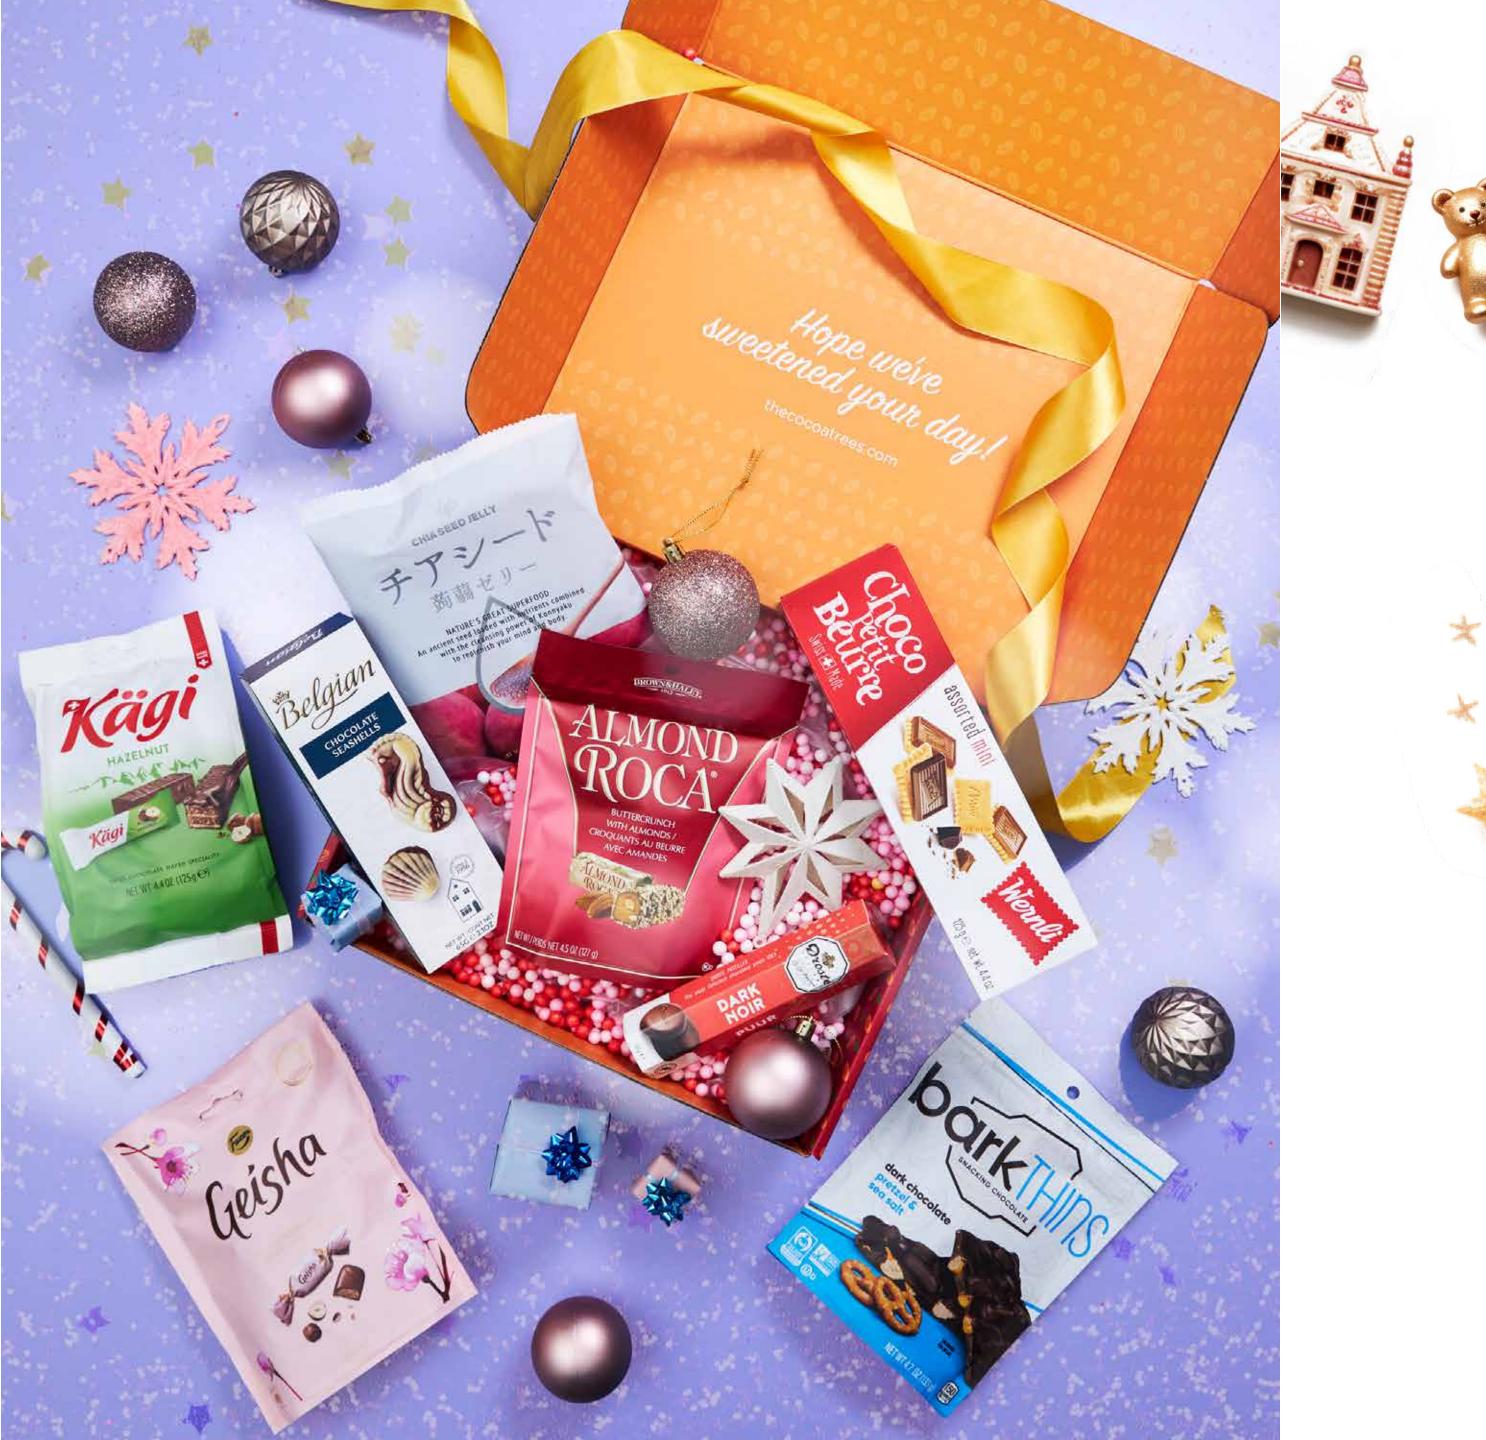

## Yuletide Tales Told in Treats

### Tidings of Treats Hamper \$139

Clockwise from bottom left:
Anthon Berg Chocolate Liqueurs Baileys
15x219g, Maltesers Truffles 336g, Lotus
Biscoff XL Cookies 375g, Hawaiian Host
Founder's Collection Dark Chocolate
198g, BarkTHINS Dark Chocolate
Almond & Sea Salt 133g, Lindt Lindor
Mini Tube Milk 175g, Ritter Sport White
Whole Hazelnuts 100g, Tony's Chocolonely Milk Hazelnut 180g, Karl Fazer
Milk Chocolate 295g