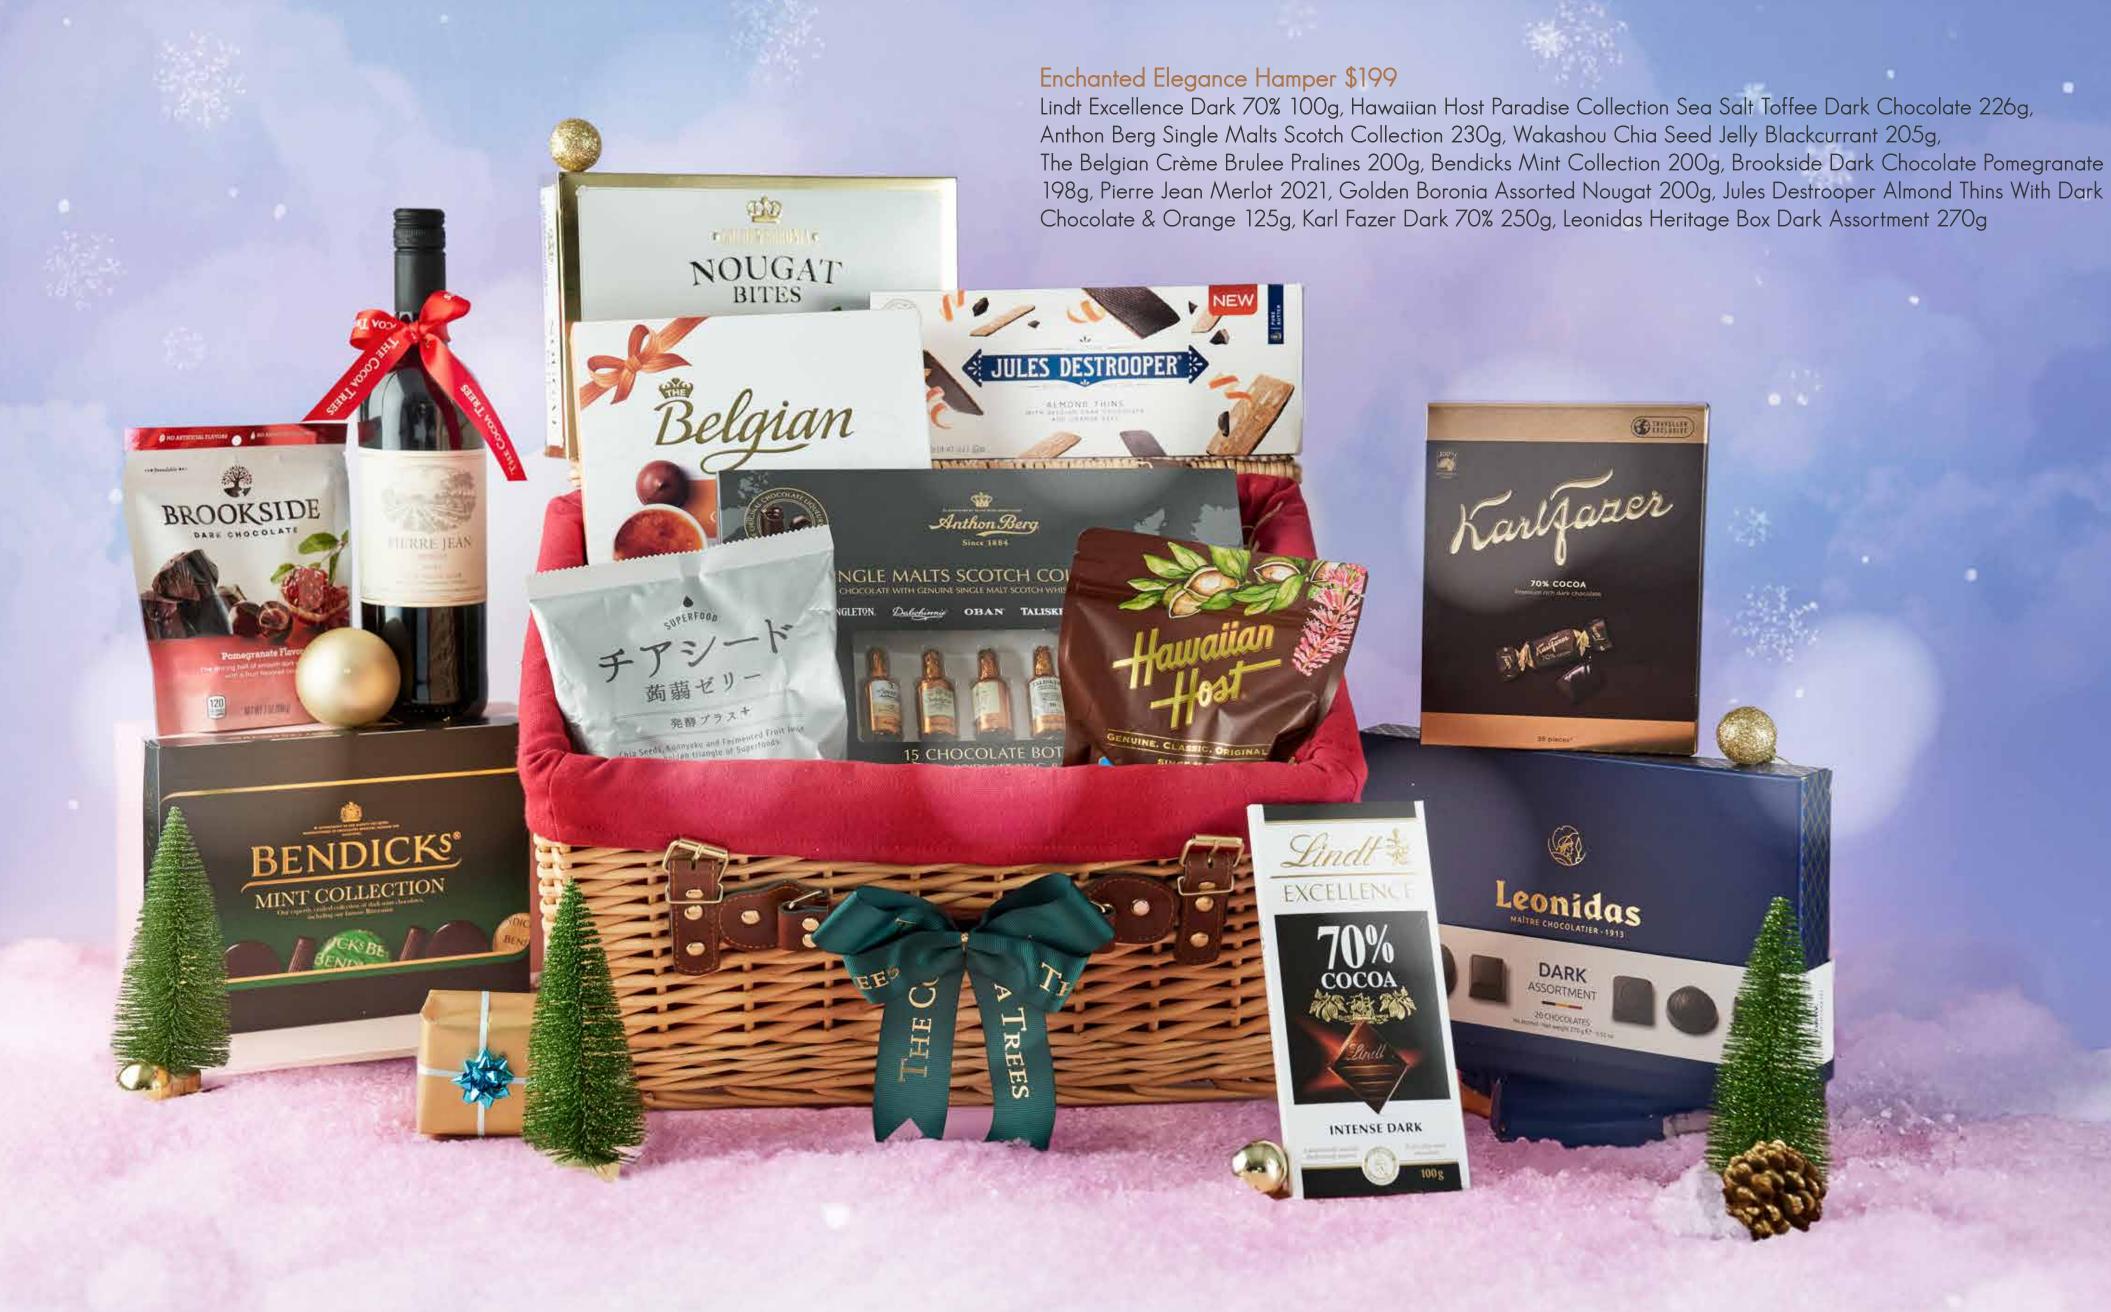

## Grand Hampers of Christmas Cheer for All

Unveil a treasure trove of festive delights with The Cocoa Trees' lavish hampers. Bursting with a selection of our finest chocolates and treats, each basket promises to sprinkle your celebrations with unparalleled joy and indulgence.