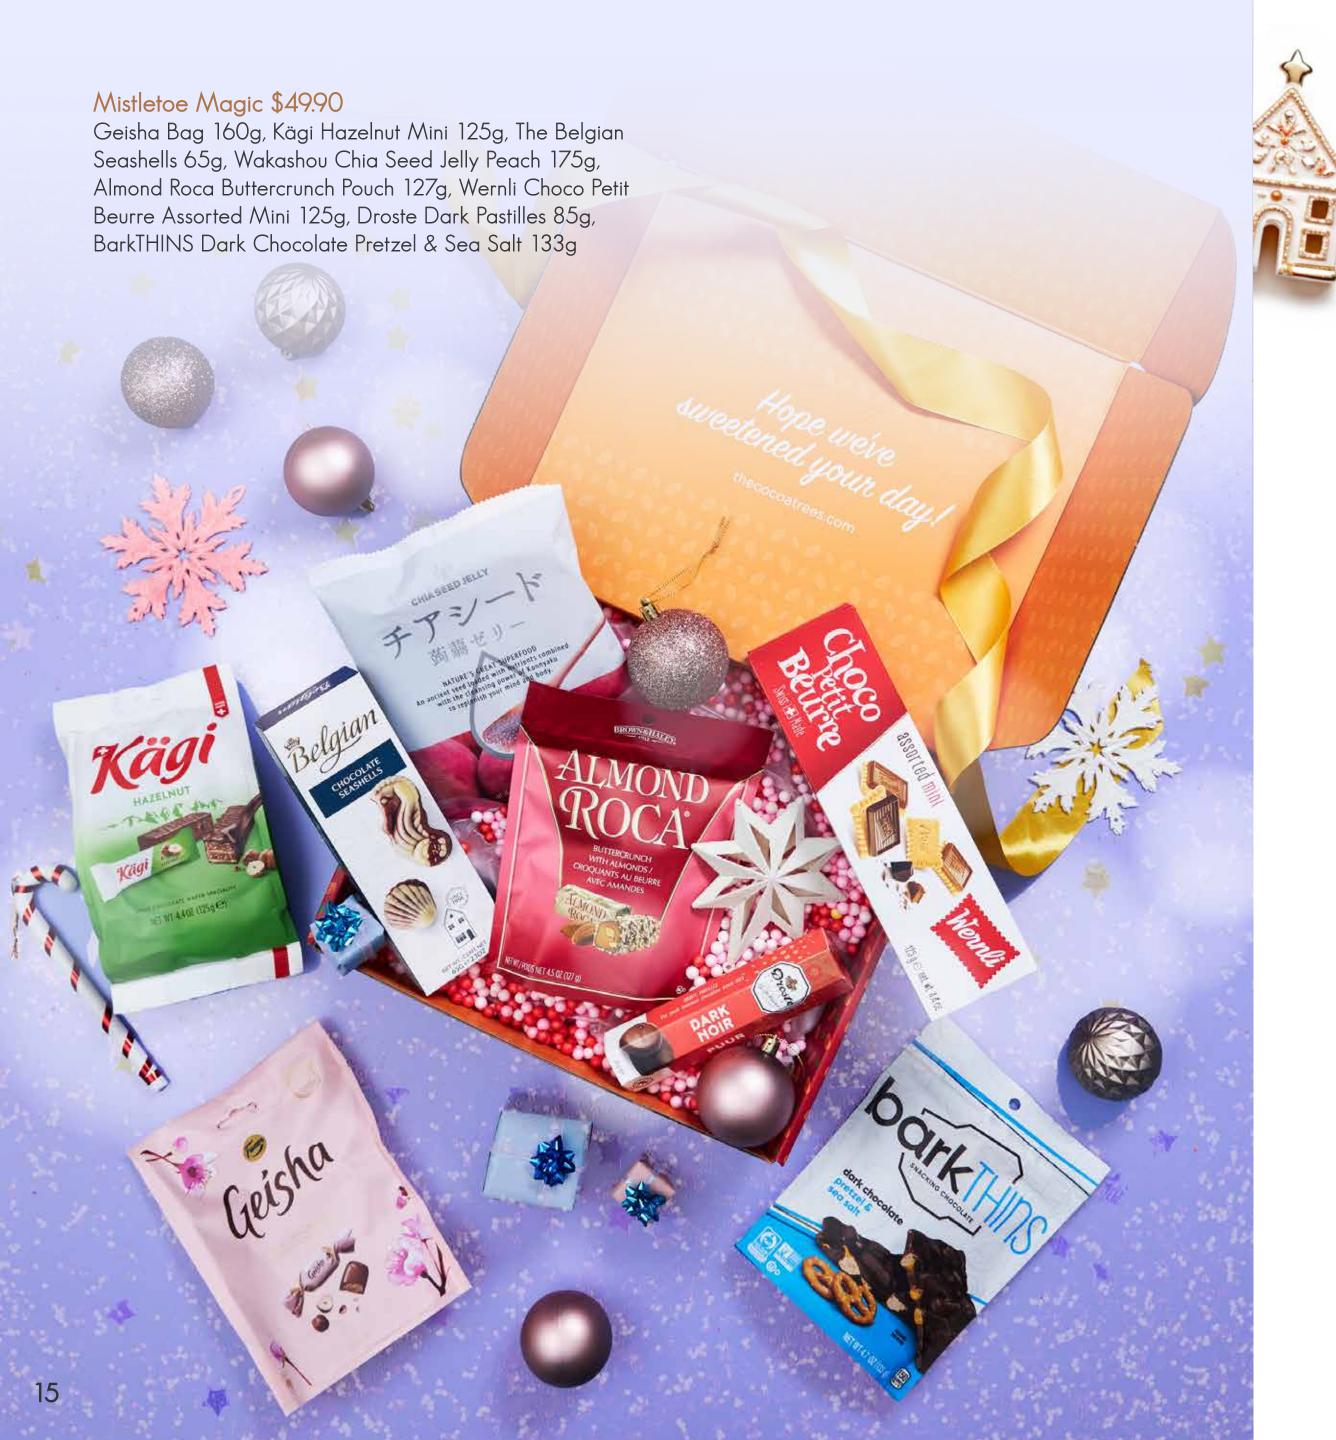

#### Holiday Harmony Hamper \$69

Clockwise from bottom left:

Karl Fazer Blueberry Truffle 250g, Almond Roca Buttercrunch Pouch 127g, Lorenz Saltletts Seeds Cracker 100g, Hawaiian Host Paradise Collection Kona Coffee Milk Chocolate 226g, Wernli Mini Chocobeau Dark 24pc 150g, Droste Extra Dark Pastilles 85g

Hawaiian Host Founder's Collection Dark Chocolate 99g, Tony's Chocolonely Milk Chocolate 180g, Droste Milk Orange Crisp Pastilles 85g, Ice Breakers Fruitsours 42g, Haribo Goldbears 250g