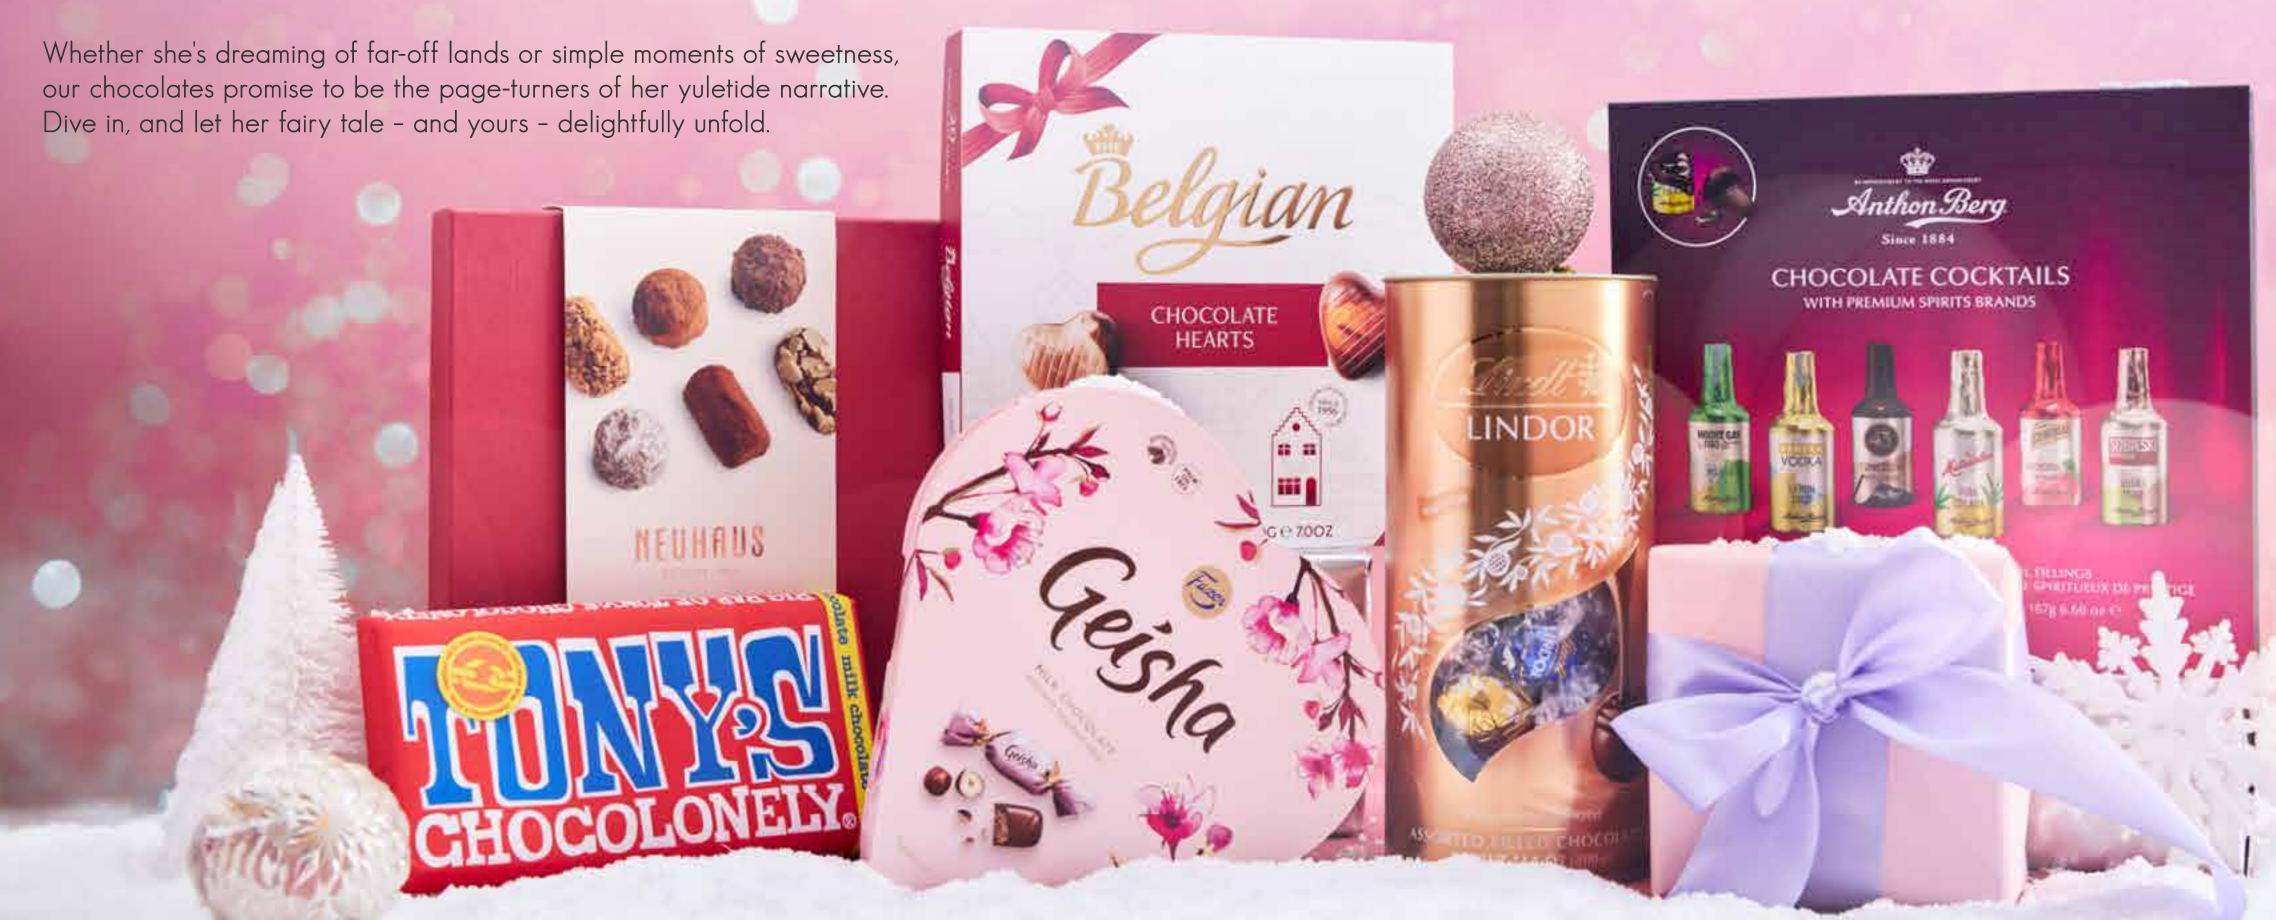

## Her fairy tale come true

Every bite from our collection is a step into an enchanted story.

This Christmas, we've wrapped dreams in chocolate, offering a taste of fairy tales crafted for her, but meant for everyone.

21

Clockwise from bottom left:
Geisha Heart 225g \$24.30, Neuhaus Truffle Collection 184g \$58.90,
Anthon Berg Chocolate Cocktails 187g \$23.30, The Belgian Hearts 200g \$14.60,
Lindt Lindor Tube Assorted 400g \$50.30