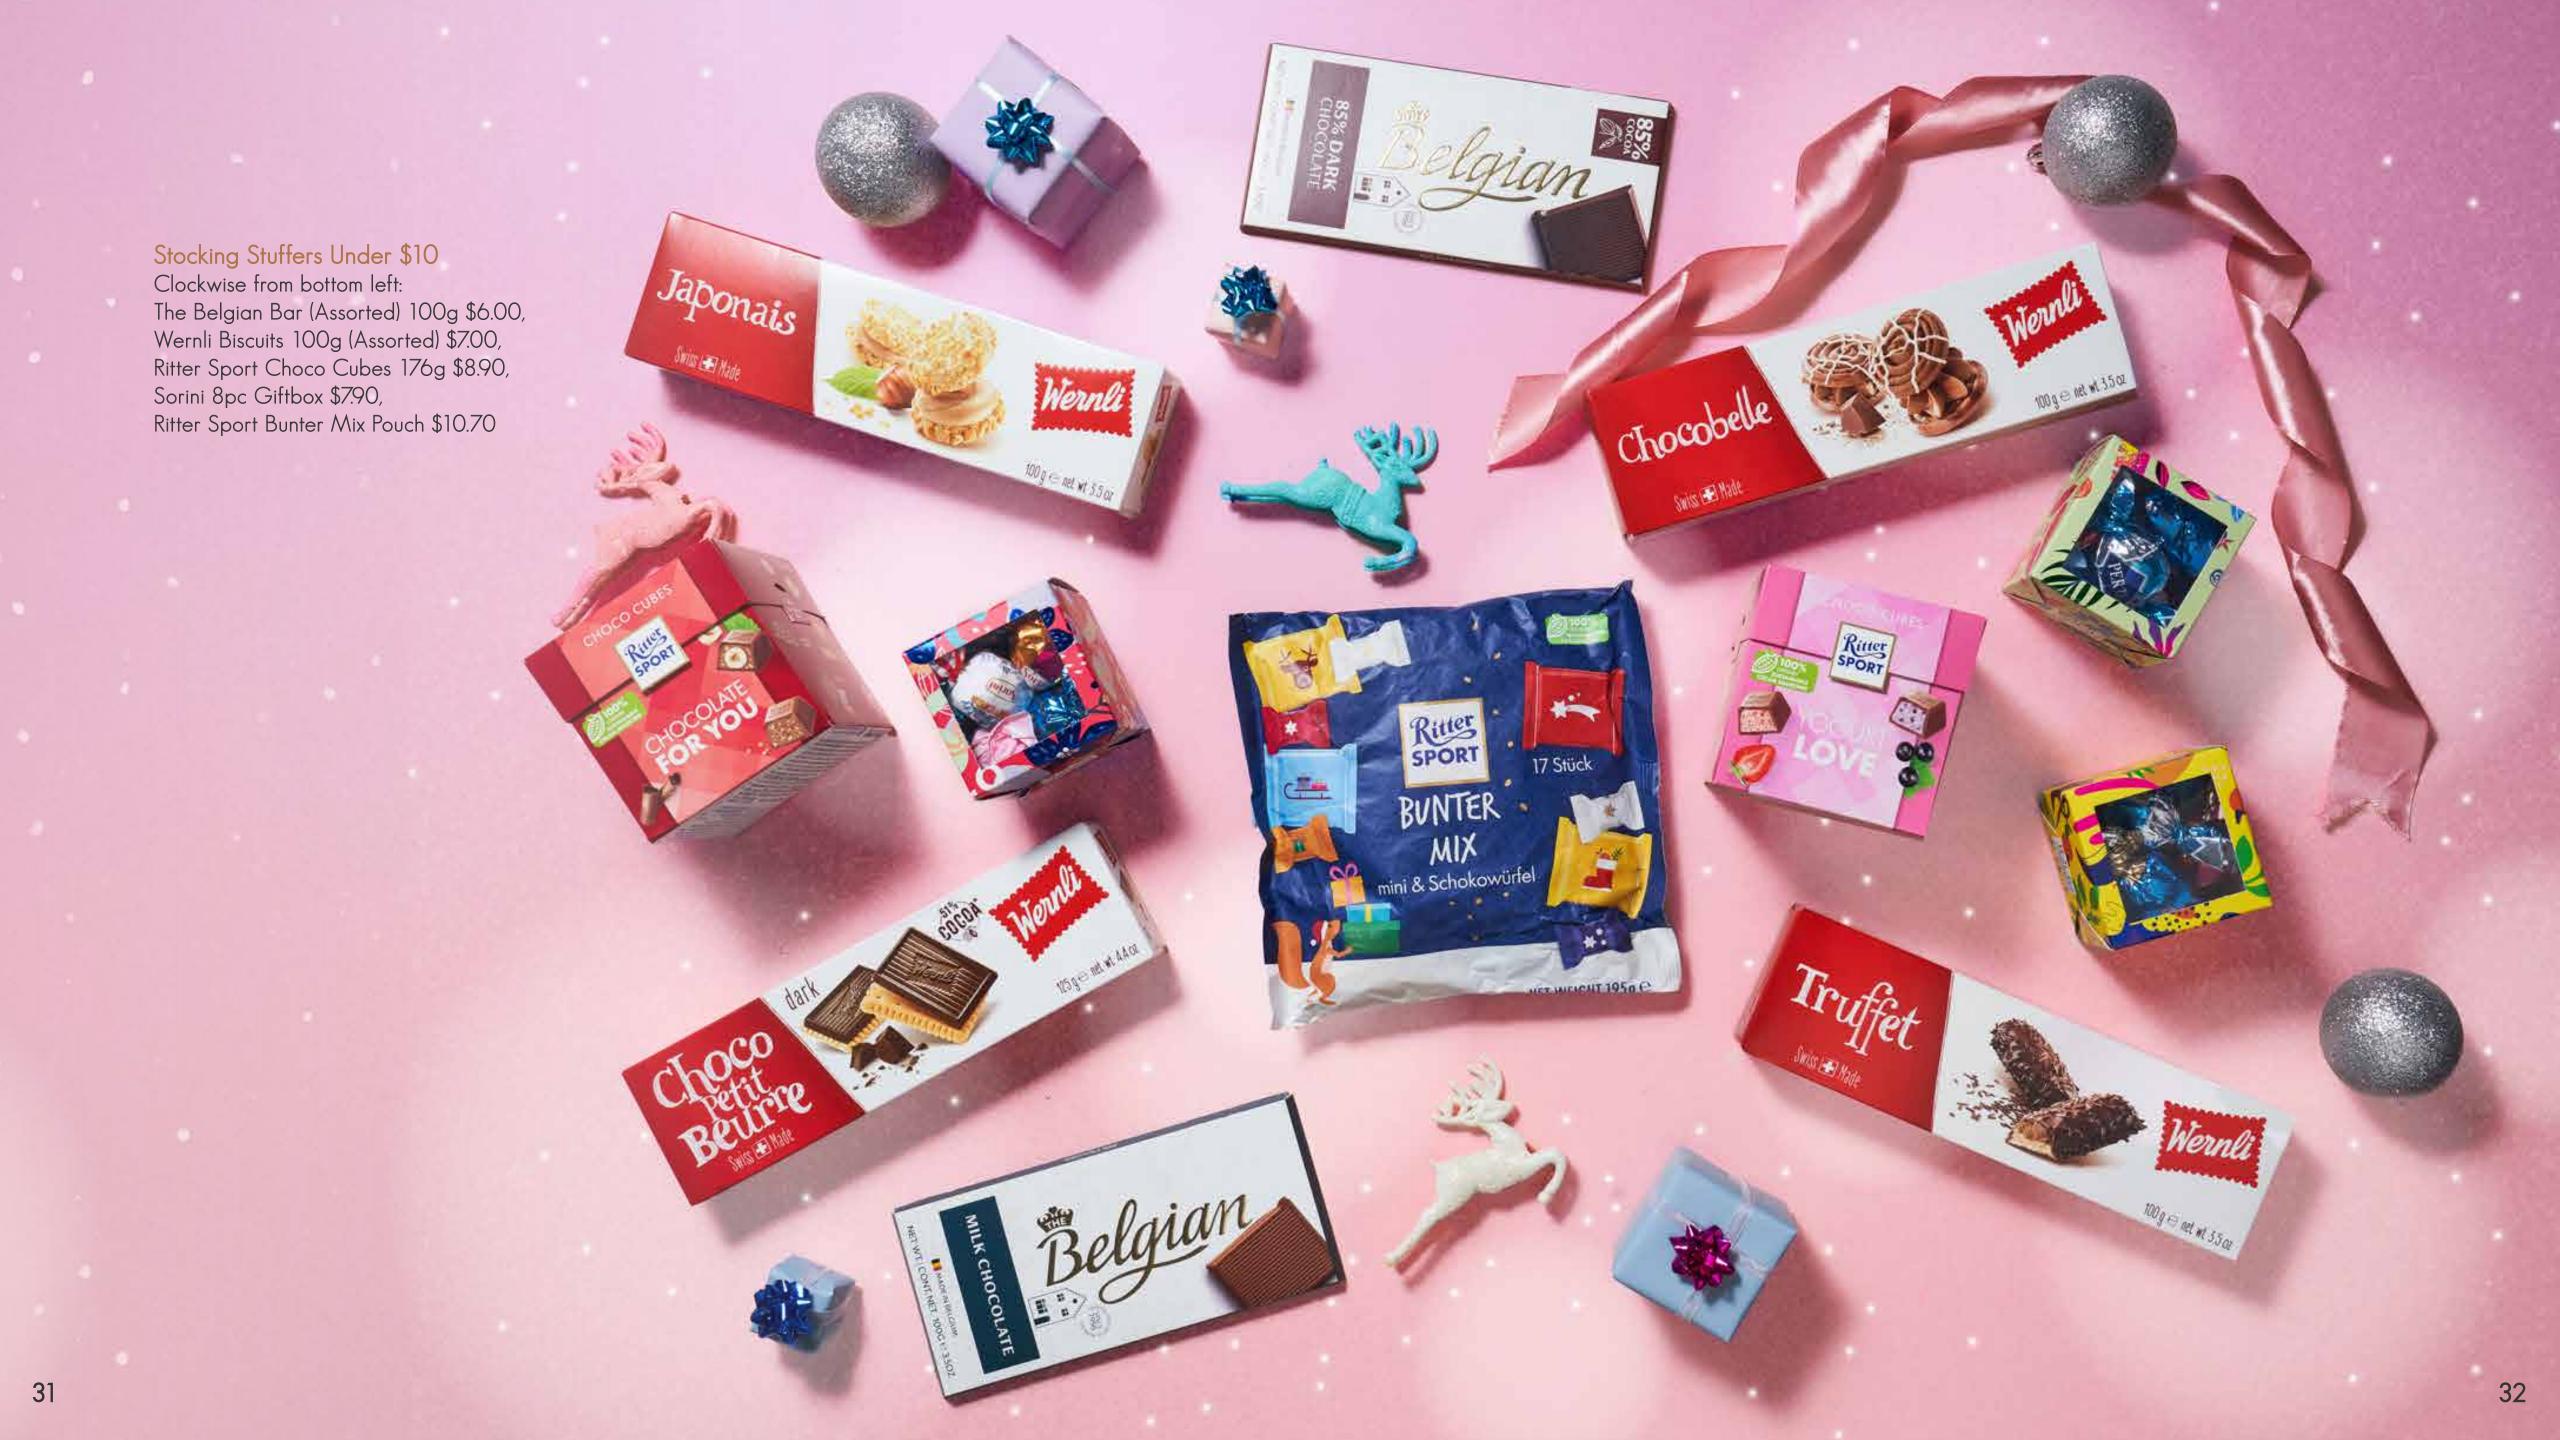

### Stocking Stuffers Under \$20

Clockwise from bottom left:

Reeses Peanut Butter Snack 272g \$17.90, Hershey's Kisses Christmas Tumblers, Hershey's Kisses Milk Chocolate Santa Hat 286g \$17.20, Personalise a Ritter Sport Mini Gift Box 12pc \$14.90, Hershey's Peppermint Dark Bells 255g \$17.20,

Hershey's Kisses Dark Chocolate Mint Truffle 255g \$17.20, Ritter Sport Mini Gift Box 8pc \$10.90, Jules Destrooper Tin 150g \$19.80, Hershey's Miniatures Assorted 280g \$17.20

Clockwise from bottom left: Valrhona 32 Chocolate Squares Dark & Milk 160g \$39.90, Neuhaus Milk Chocolate 265g \$77.70, Merci Finest Assortment 400g \$27.60, Leonidas Heritage Box Dark Assortment 270g \$52.90, Lindt Lindor Gift Box Milk 287g \$44.20, Hawaiian Host Founder Collection Honey Coated Macadamia 198g