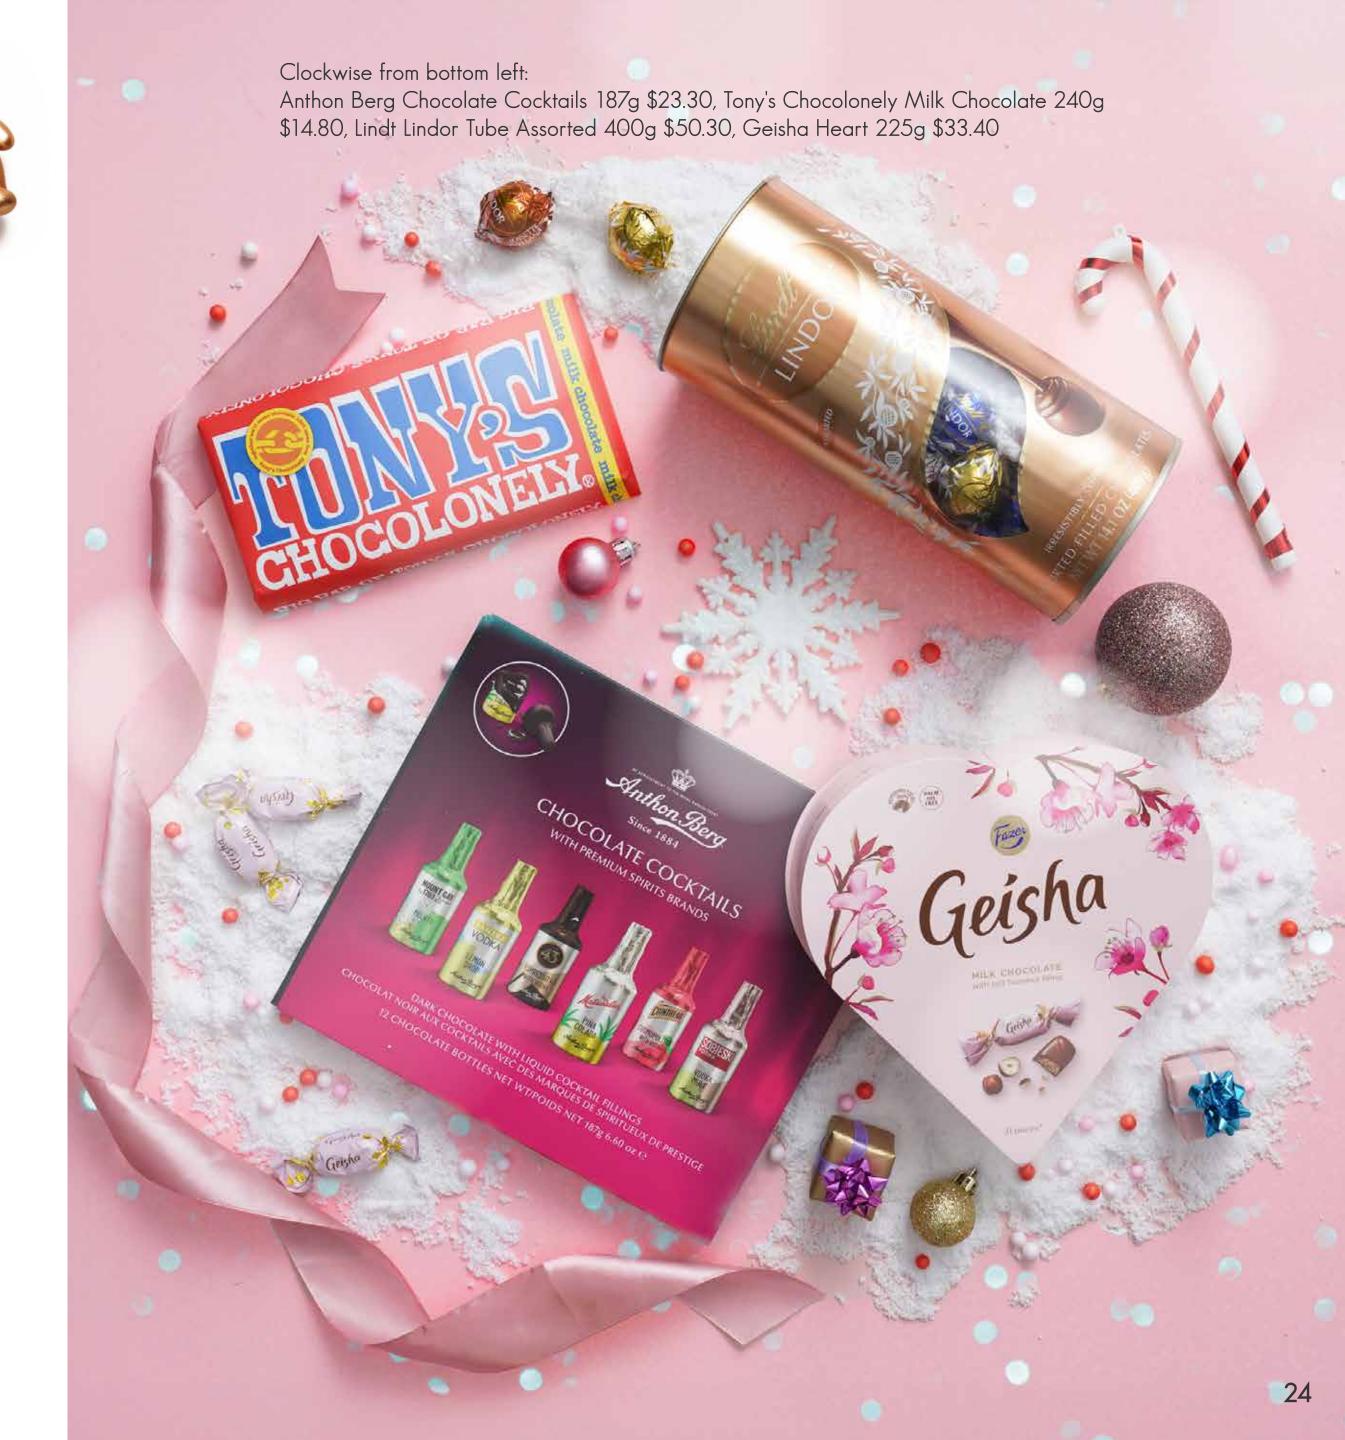

21

Clockwise from bottom left:
Geisha Heart 225g \$24.30, Neuhaus Truffle Collection 184g \$58.90,
Anthon Berg Chocolate Cocktails 187g \$23.30, The Belgian Hearts 200g \$14.60,
Lindt Lindor Tube Assorted 400g \$50.30