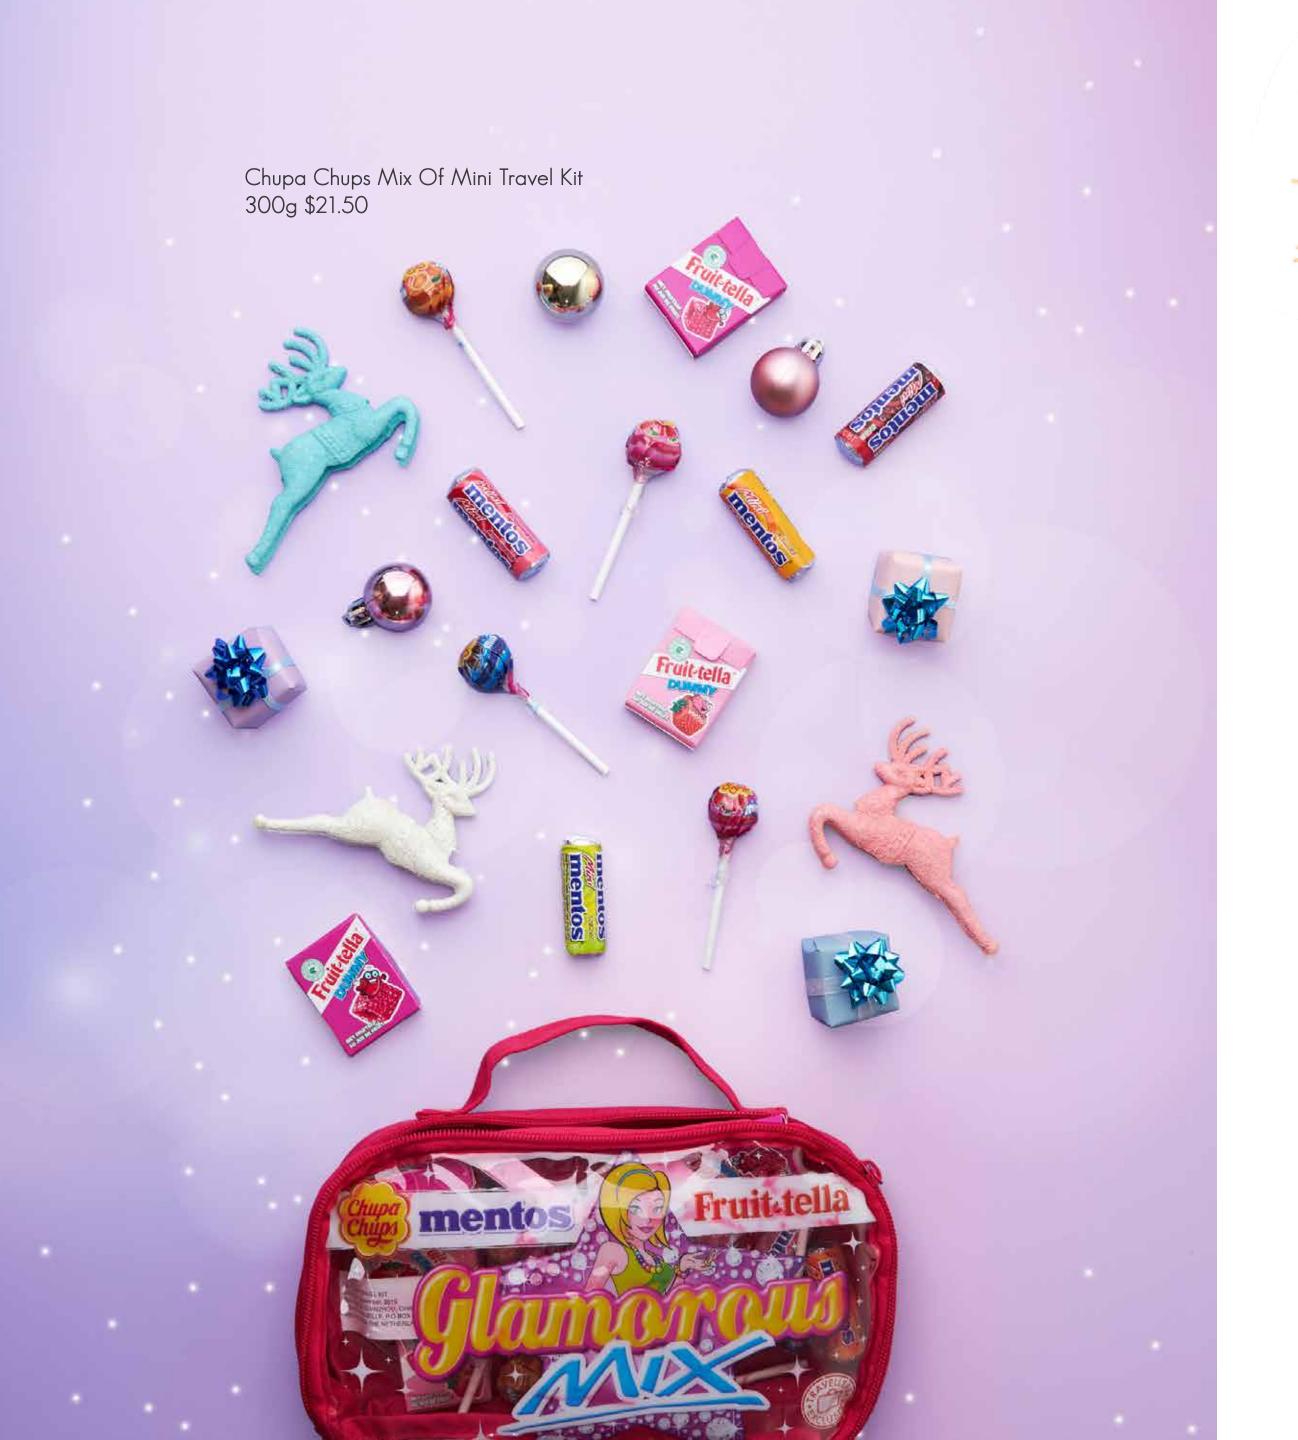

fairy tale – and yours – come brilliantly to life.







Clockwise from bottom:

Anthon Berg Single Malts Scotch Collection 230g \$29.70, Tony's Chocolonely Dark Chocolate Almond Seasalt 240g \$14.80, The Belgian Seashells 250g \$14.60, Jules Destrooper Christmas Tin 233g \$24.30, Karl Fazer 295g \$20, Lindt Lindor Tube Assorted Dark 387g \$50.30

## Her fairy tale come true

Every bite from our collection is a step into an enchanted story.

This Christmas, we've wrapped dreams in chocolate, offering a taste of fairy tales crafted for her, but meant for everyone.



21



Clockwise from bottom left:
Geisha Heart 225g \$24.30, Neuhaus Truffle Collection 184g \$58.90,
Anthon Berg Chocolate Cocktails 187g \$23.30, The Belgian Hearts 200g \$14.60,
Lindt Lindor Tube Assorted 400g \$50.30









Clockwise from bottom left:
Kinder Surprise Mascotte 140g \$49.60, Jelly Belly BeanBoozled Spinner Giftbox 100g \$13.10, M&M's Candy Tin 200g \$20.50, MARS Celebrations Sharing Bag 240g \$17.20, Reese's Peanut Butter Cup Mini Cane 61g \$7.90





At The Cocoa Trees, we believe that the spirit of Christmas shouldn't come with a hefty price tag. Every heart yearns to share love and joy, and every pocketbook has its own tale.

Our curated budget boxes are crafted with the same passion and care as our grandest assortments.

Brimming with enchantment and cocoa delights, we promise to deliver the warmth of the season without stretching your wallet. No matter your budget, the magic of Christmas finds its way into every box, ensuring everyone can share in the wonder.

29

30







### Stockin