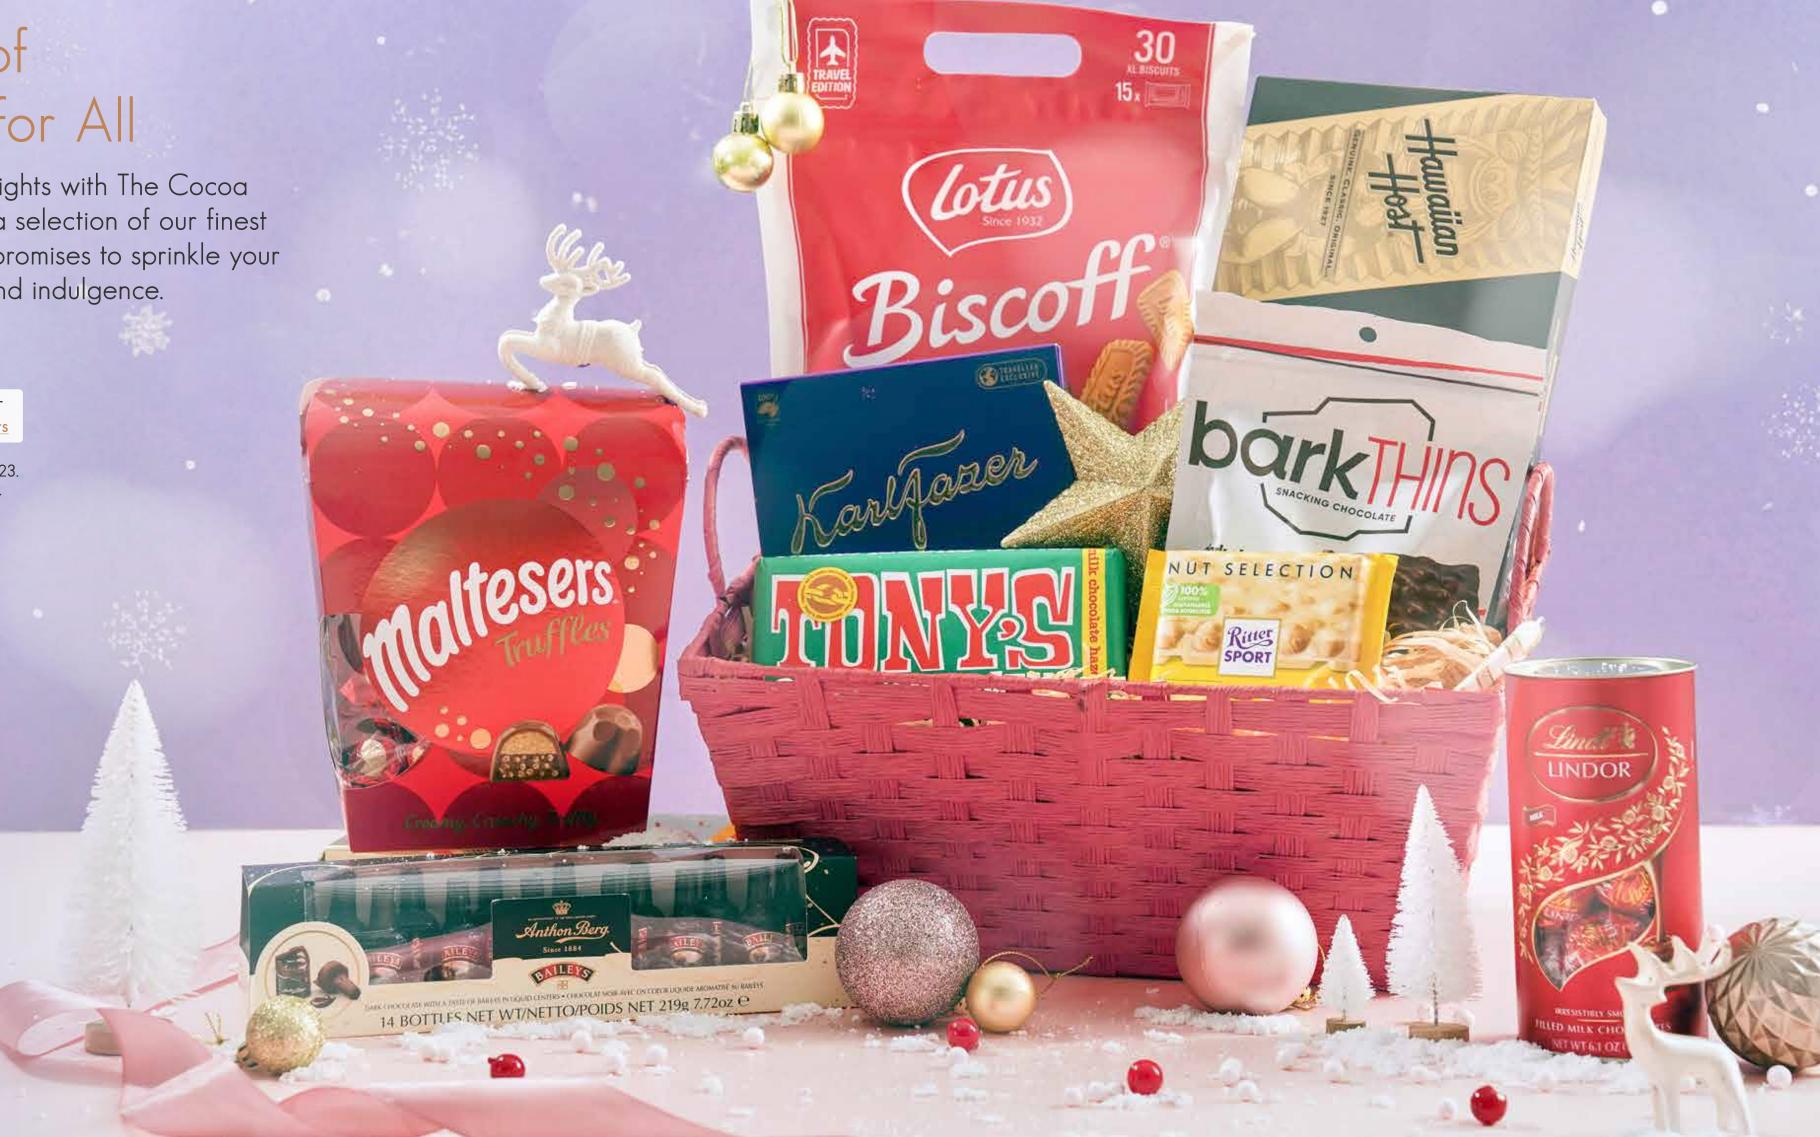

## Grand Hampers of Christmas Cheer for All

Unveil a treasure trove of festive delights with The Cocoa Trees' lavish hampers. Bursting with a selection of our finest chocolates and treats, each basket promises to sprinkle your celebrations with unparalleled joy and indulgence.

### Tidings of Treats Hamper \$139

Clockwise from bottom left:
Anthon Berg Chocolate Liqueurs Baileys
15x219g, Maltesers Truffles 336g, Lotus
Biscoff XL Cookies 375g, Hawaiian Host
Founder's Collection Dark Chocolate
198g, BarkTHINS Dark Chocolate
Almond & Sea Salt 133g, Lindt Lindor
Mini Tube Milk 175g, Ritter Sport White
Whole Hazelnuts 100g, Tony's Chocolonely Milk Hazelnut 180g, Karl Fazer
Milk Chocolate 295g