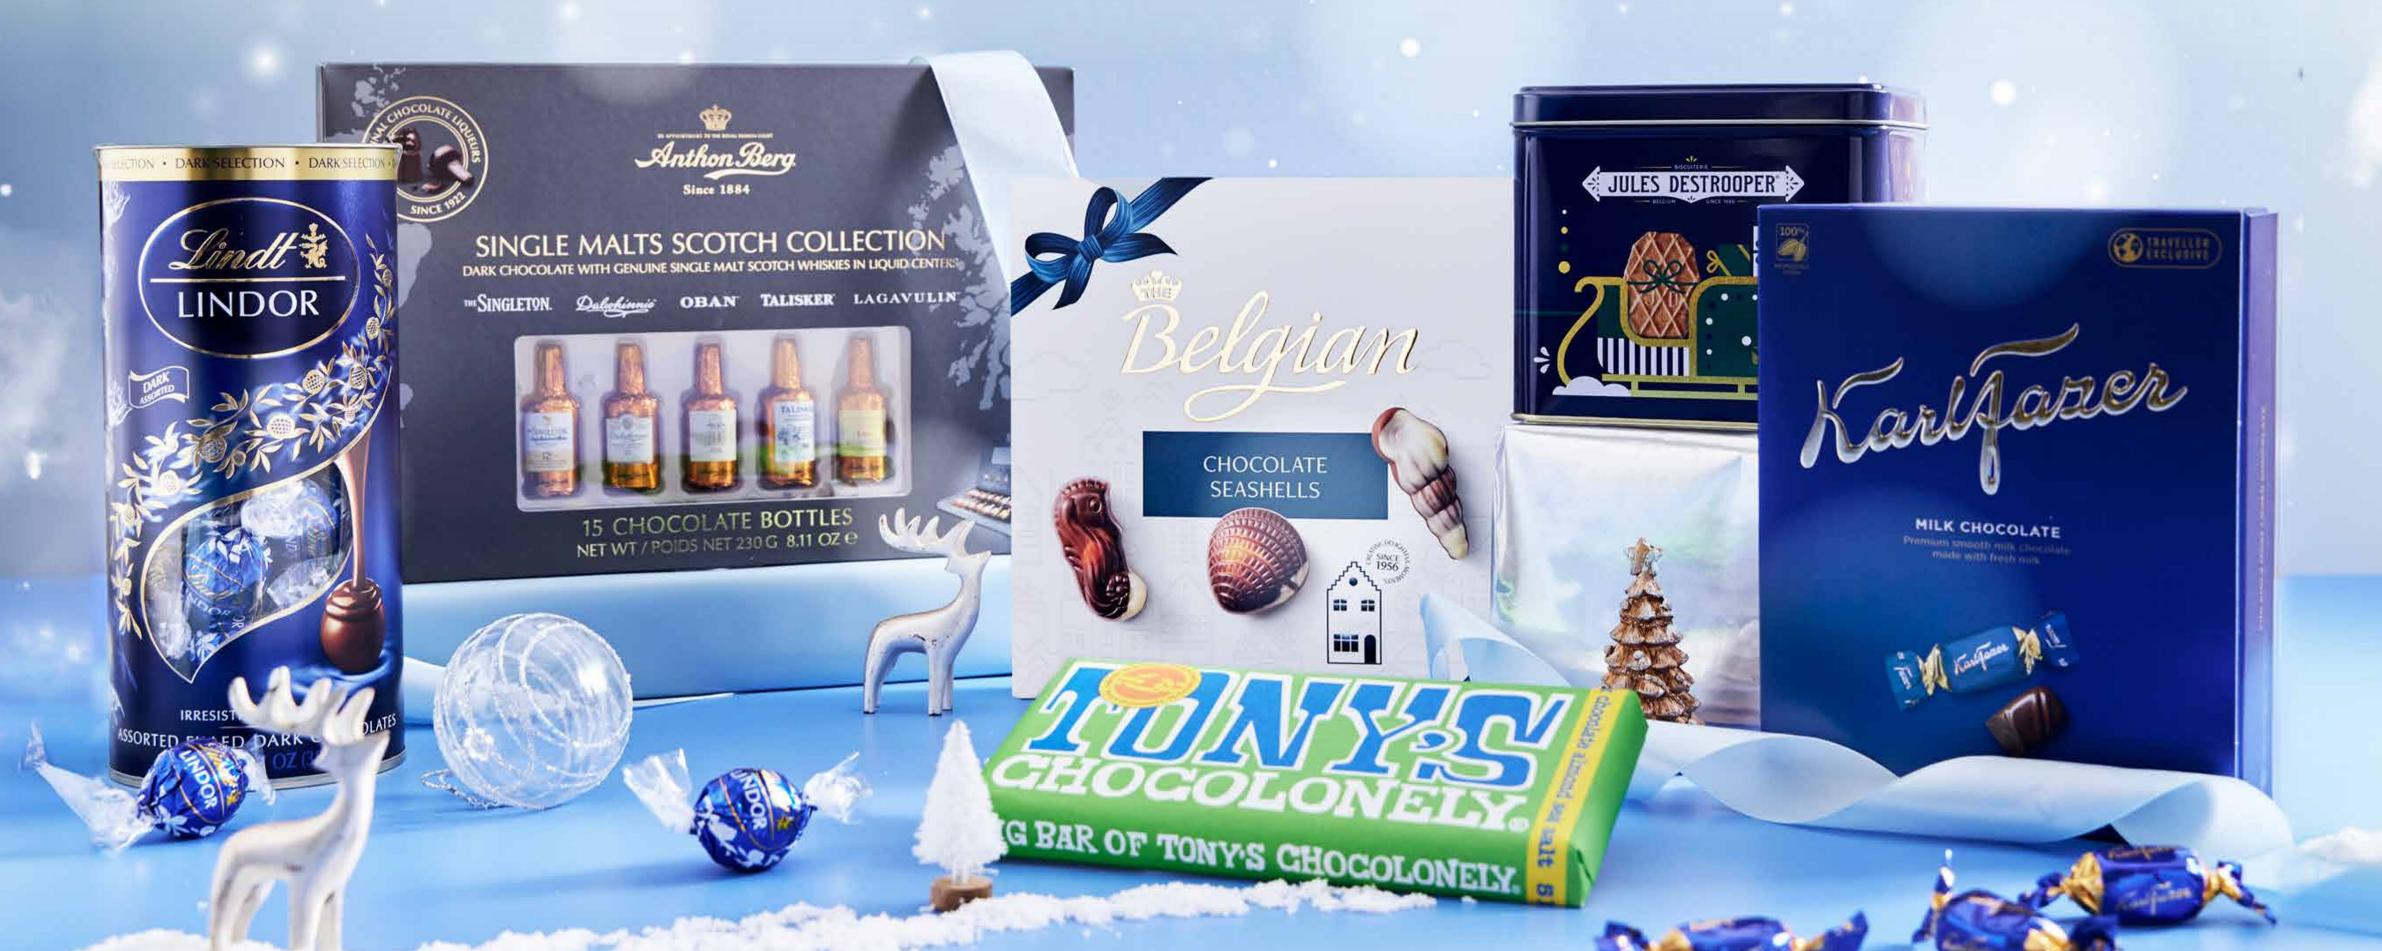

Clockwise from bottom:

Anthon Berg Single Malts Scotch Collection 230g \$29.70, Tony's Chocolonely Dark Chocolate Almond Seasalt 240g \$14.80, The Belgian Seashells 250g \$14.60, Jules Destrooper Christmas Tin 233g \$24.30, Karl Fazer 295g \$20, Lindt Lindor Tube Assorted Dark 387g \$50.30