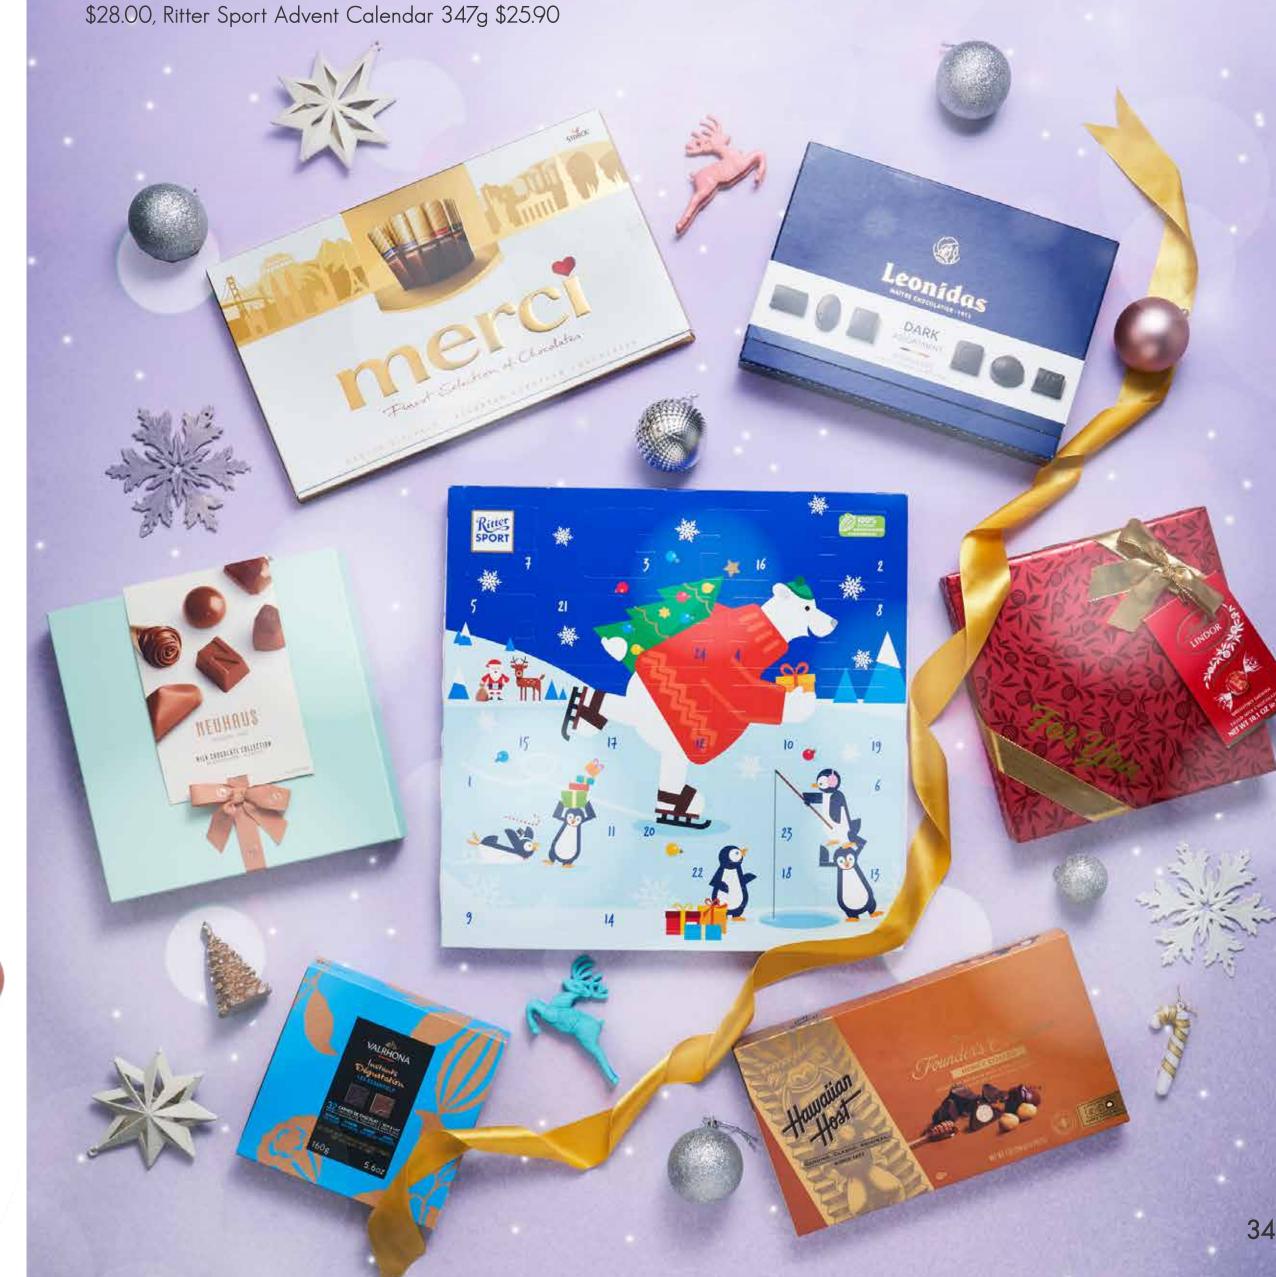

Hershey's Kisses Dark Chocolate Mint Truffle 255g \$17.20, Ritter Sport Mini Gift Box 8pc \$10.90, Jules Destrooper Tin 150g \$19.80, Hershey's Miniatures Assorted 280g \$17.20

Clockwise from bottom left: Valrhona 32 Chocolate Squares Dark & Milk 160g \$39.90, Neuhaus Milk Chocolate 265g \$77.70, Merci Finest Assortment 400g \$27.60, Leonidas Heritage Box Dark Assortment 270g \$52.90, Lindt Lindor Gift Box Milk 287g \$44.20, Hawaiian Host Founder Collection Honey Coated Macadamia 198g