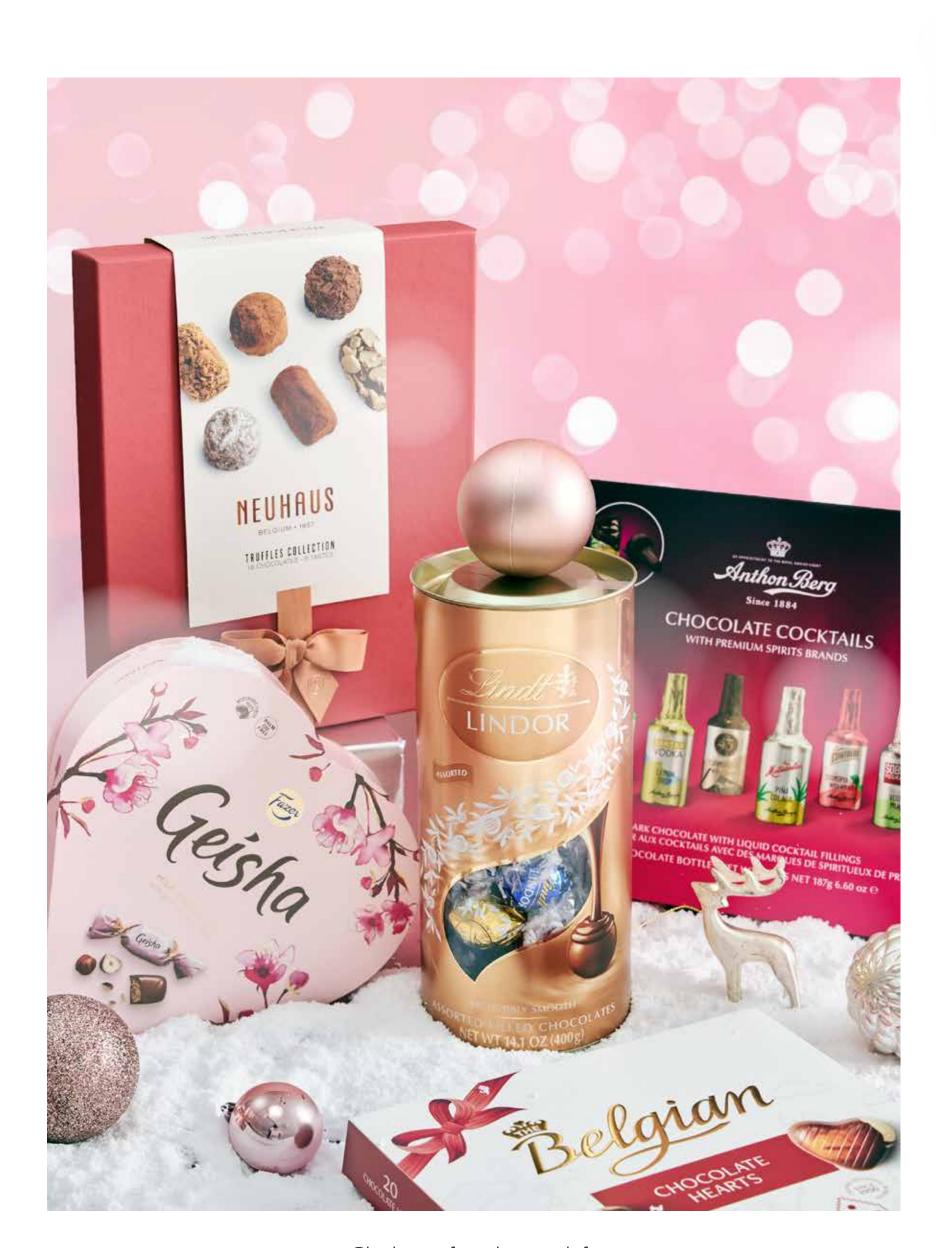

21

Clockwise from bottom left:
Geisha Heart 225g \$24.30, Neuhaus Truffle Collection 184g \$58.90,
Anthon Berg Chocolate Cocktails 187g \$23.30, The Belgian Hearts 200g \$14.60,
Lindt Lindor Tube Assorted 400g \$50.30