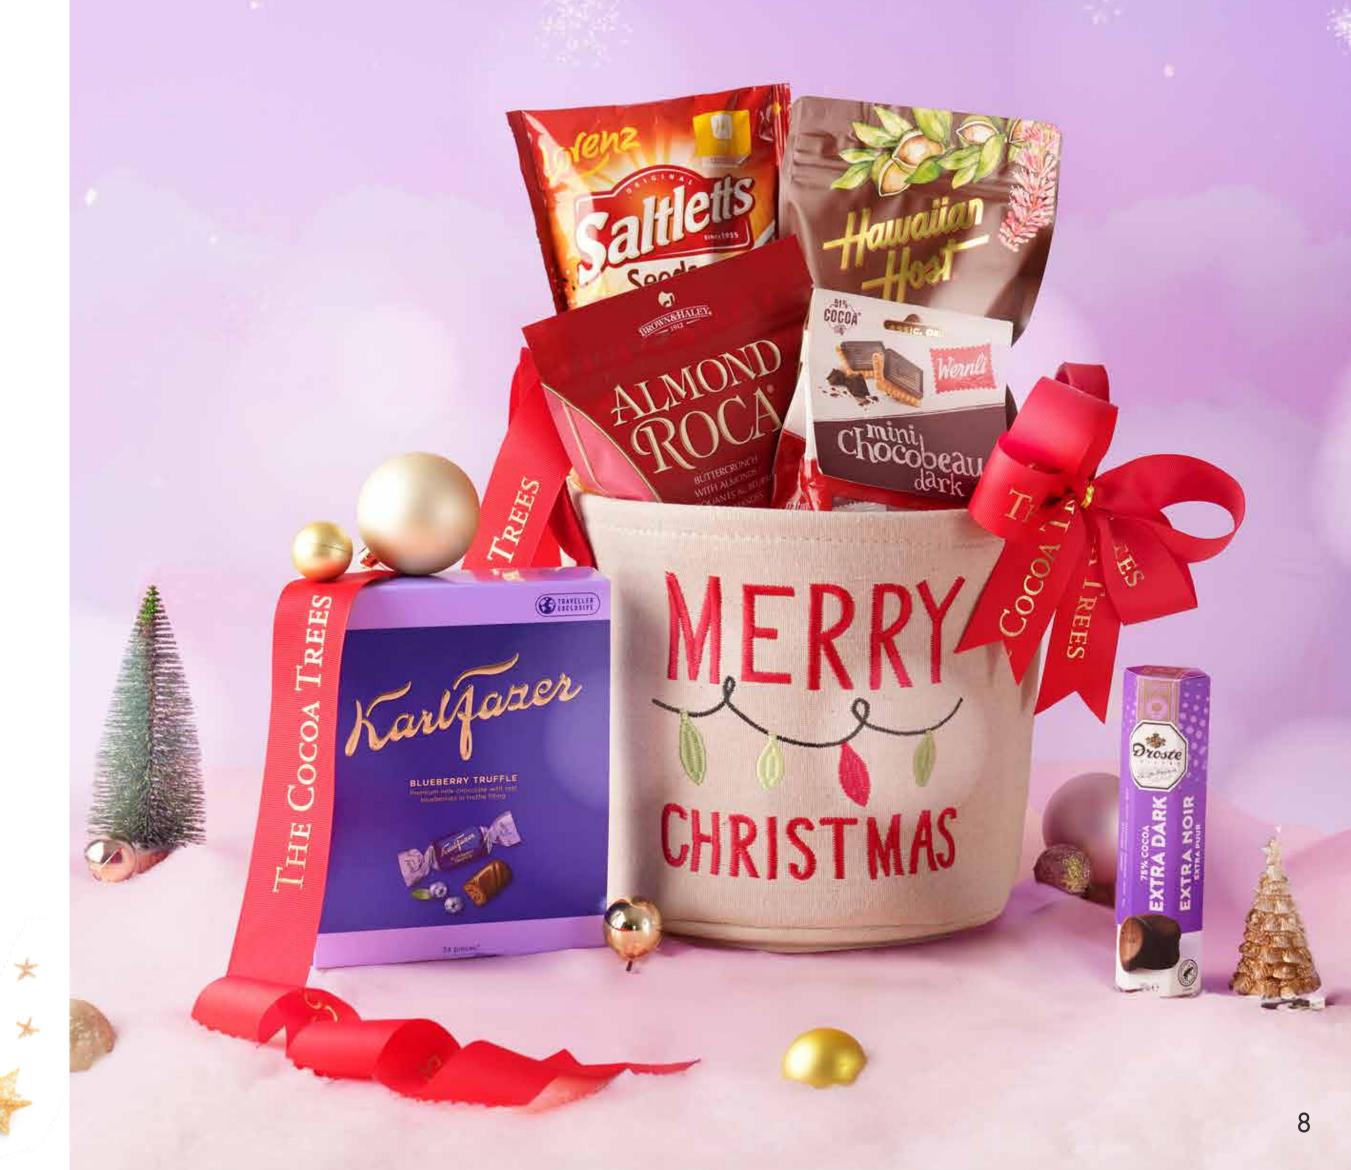

#### Holiday Harmony Hamper \$69

Clockwise from bottom left:

Karl Fazer Blueberry Truffle 250g, Almond Roca Buttercrunch Pouch 127g, Lorenz Saltletts Seeds Cracker 100g, Hawaiian Host Paradise Collection Kona Coffee Milk Chocolate 226g, Wernli Mini Chocobeau Dark 24pc 150g, Droste Extra Dark Pastilles 85g

Hawaiian Host Founder's Collection Dark Chocolate 99g, Tony's Chocolonely Milk Chocolate 180g, Droste Milk Orange Crisp Pastilles 85g, Ice Breakers Fruitsours 42g, Haribo Goldbears 250g