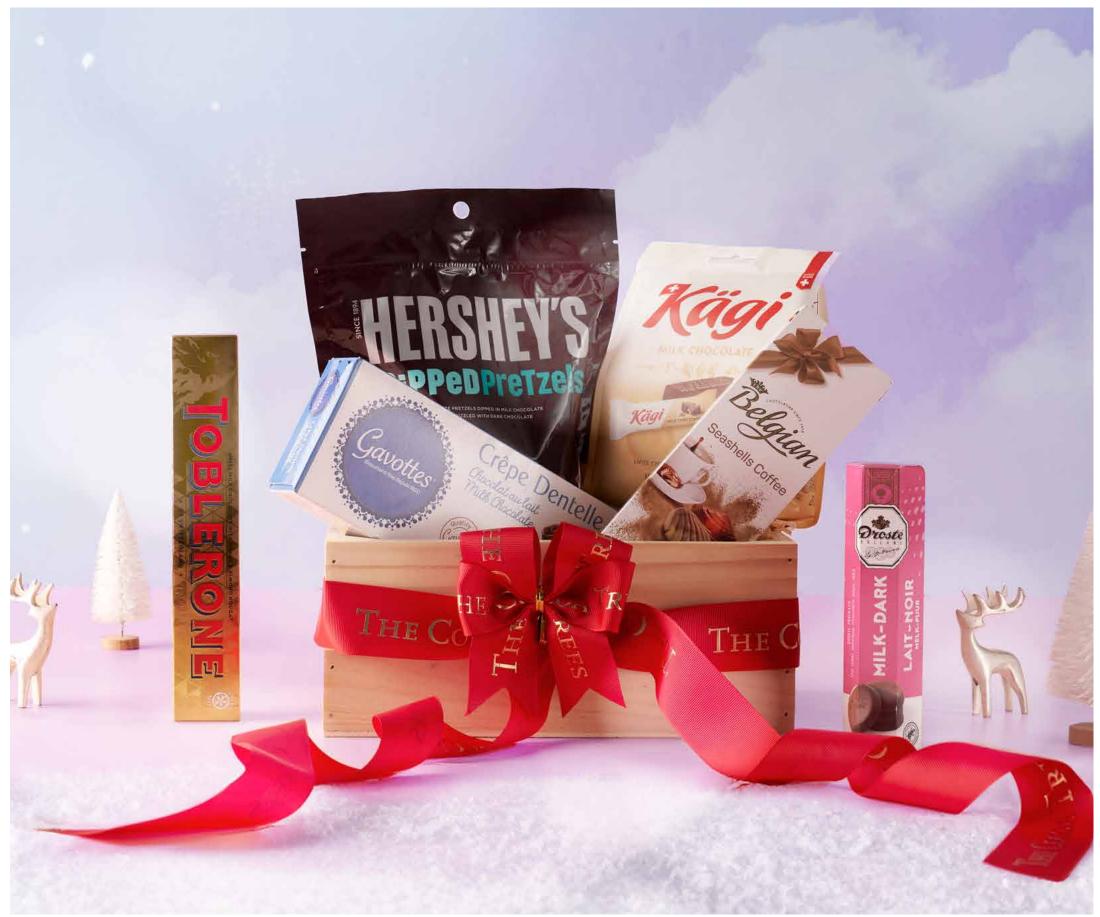

#### Santa's Selection Hamper \$39

Clockwise from bottom left:

Toblerone Milk Gold 100g, Hershey's Milk Dipped Pretzels Pouch 240g, Kagi Classic Mini 125g, Droste Milk/Dark Pastilles 85g, The Belgian Seashells Coffee Flavours 60g, Gavottes Crepes Dentelle Milk Chocolate 90g