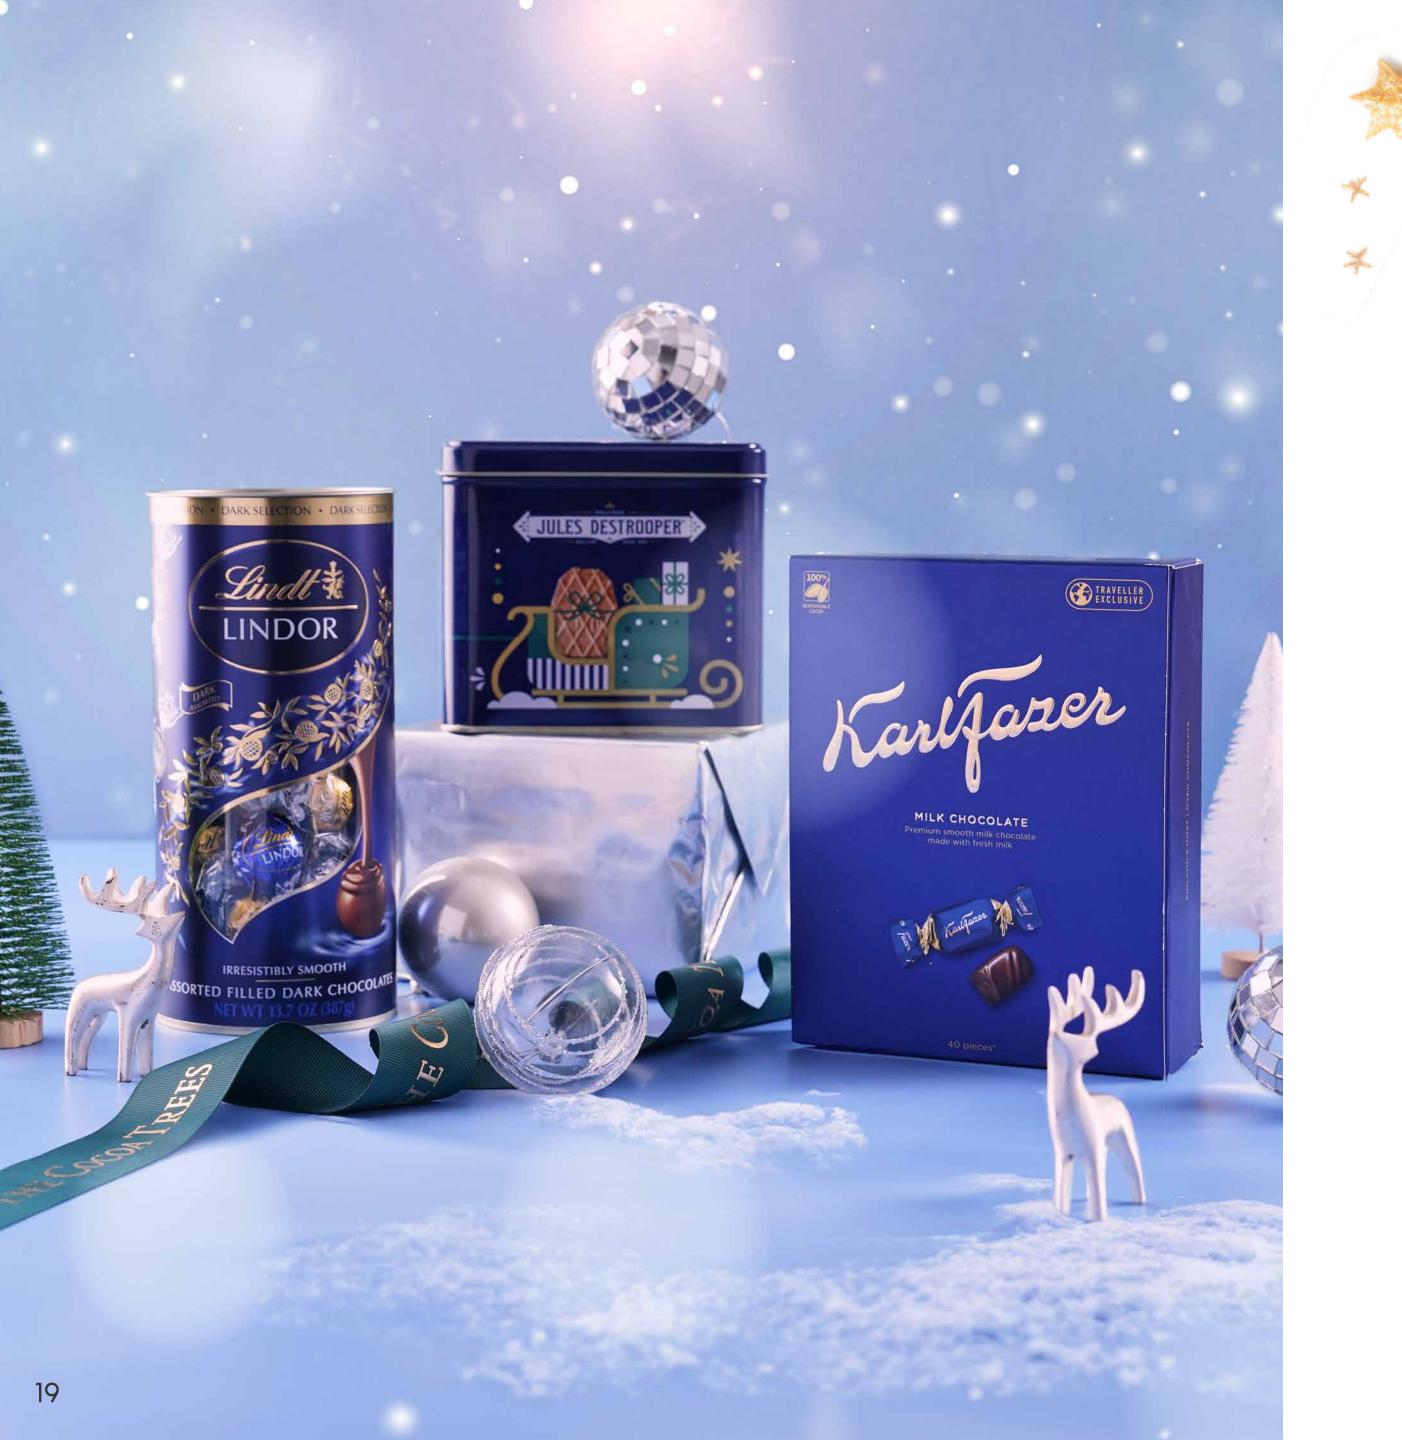

Clockwise from bottom:

Anthon Berg Single Malts Scotch Collection 230g \$29.70, Tony's Chocolonely Dark Chocolate Almond Seasalt 240g \$14.80, The Belgian Seashells 250g \$14.60, Jules Destrooper Christmas Tin 233g \$24.30, Karl Fazer 295g \$20, Lindt Lindor Tube Assorted Dark 387g \$50.30